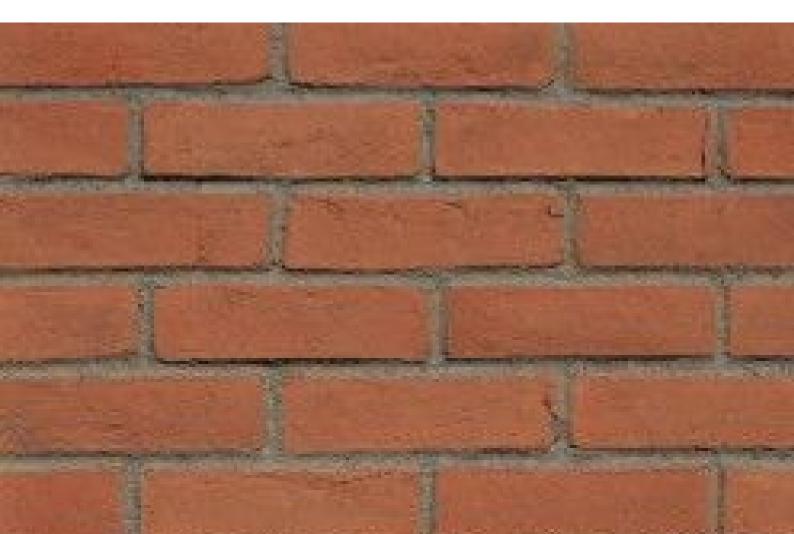

| PILGRIM<br>BRICKS & TILES | Ref: 41013<br>Type: | Orange<br>Handmade Clay Brick Slip   |
|---------------------------|---------------------|--------------------------------------|
|                           |                     |                                      |
| Size                      | 210x65x15           | 01634 757191                         |
| Coverage                  | 60 p/m2             |                                      |
| Freeze Thaw               | F2                  | info@pilgrimbricksandtiles.com       |
| Soluble Salts             | S2                  | <i>www.pilgrimbricksandtiles.com</i> |
|                           |                     |                                      |

## **CE** BS EN 772-1:2011

Pilgrim Bricks are manufactured from natural clay using a traditional handmade process and will always show variation in colour, hue and finish as part of their natural character and beauty. Pictures are provided as illustration only and do not form part of a contractual specification. Samples available on request for a more accurate assessment.