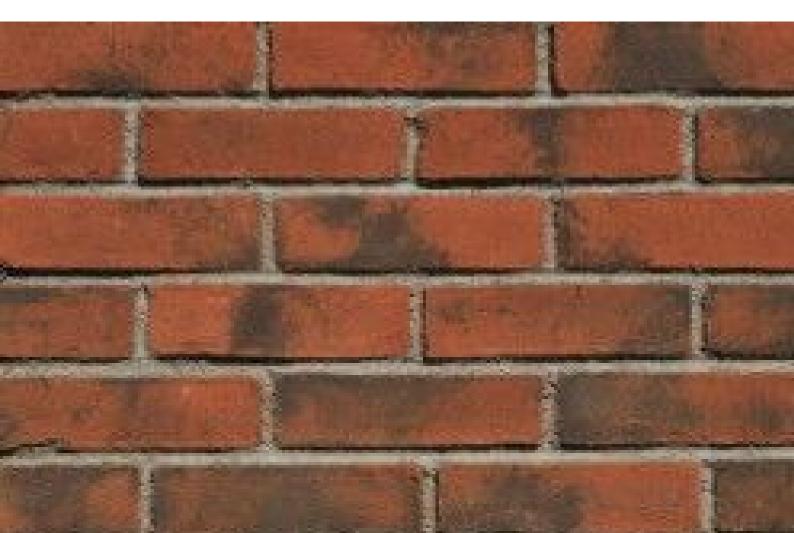

| PILGRIM<br>BRICKS & TILES | Ref: 41012<br>Type: | Orange Multi<br>Handmade Clay Brick Slip |
|---------------------------|---------------------|------------------------------------------|
|                           |                     |                                          |
| Size                      | 210x65x15           | 01634 757191                             |
| Coverage                  | 60 p/m2             |                                          |
| Freeze Thaw               | F2                  | info@pilgrimbricksandtiles.com           |
| Soluble Salts             | S2                  |                                          |
|                           |                     | www.pilgrimbricksandtiles.com            |