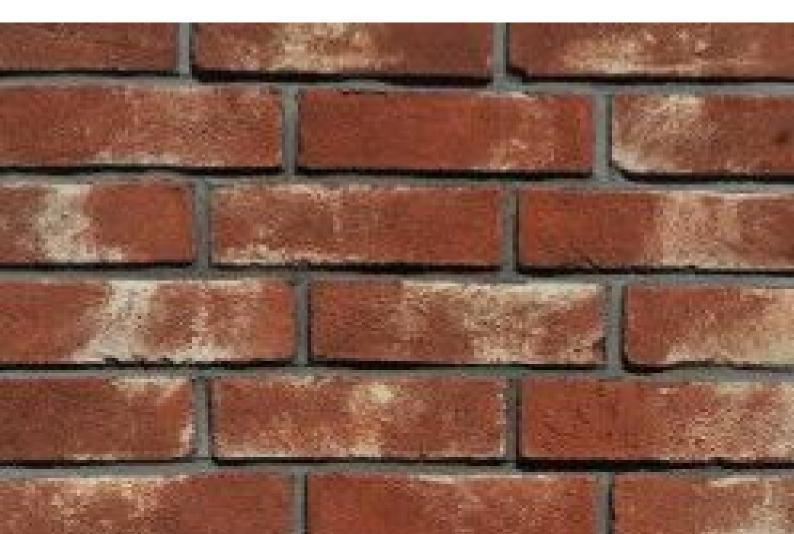

| PILGRIM<br>BRICKS & TILES | Ref: 41010<br>Type: | Kingston<br>Handmade Clay Brick Slip |
|---------------------------|---------------------|--------------------------------------|
|                           |                     |                                      |
| Size                      | 210x65x15           | 01634 757191                         |
| Coverage                  | 60 p/m2             |                                      |
| Freeze Thaw               | F2                  | info@pilgrimbricksandtiles.com       |
| Soluble Salts             | S2                  | @ www.pilgrimbricksandtiles.com      |
|                           |                     |                                      |

## **CE** BS EN 772-1:2011

Pilgrim Bricks are manufactured from natural clay using a traditional handmade process and will always show variation in colour, hue and finish as part of their natural character and beauty. Pictures are provided as illustration only and do not form part of a contractual specification. Samples available on request for a more accurate assessment.