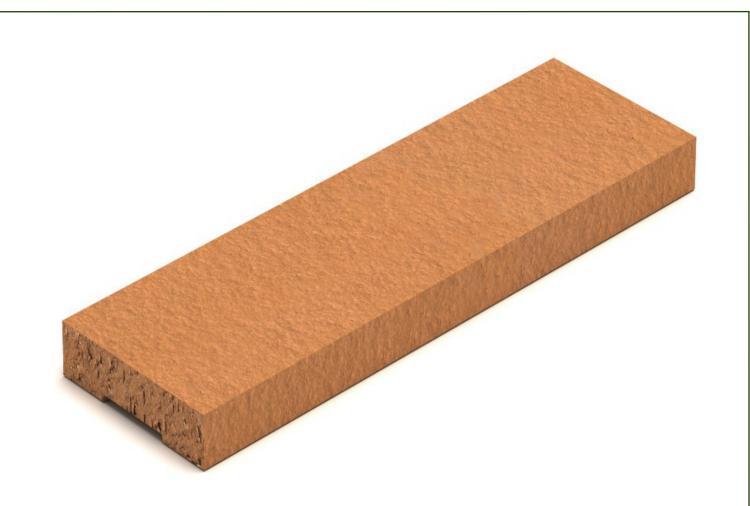

| PILGRIM<br>BRICKS & TILES | Ref: 42030<br>Type:  |          | nooth Yellow<br>ay Brick Slip  |
|---------------------------|----------------------|----------|--------------------------------|
|                           |                      |          |                                |
| Size<br>Coverage          | 210x65x15<br>60 p/m2 |          | 01634 757191                   |
| Freeze Thaw               | F2                   | $\asymp$ | info@pilgrimbricksandtiles.com |
| Soluble Salts             | S2                   | @        | www.pilgrimbricksandtiles.com  |