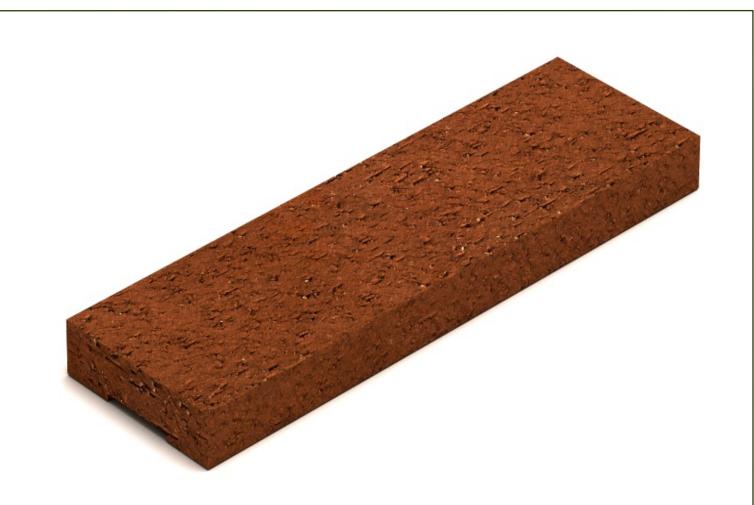

| PILGRIM<br>BRICKS & TILES | Ref: 42023<br>Type:  | Dragged Red<br>Clay Brick Slip |
|---------------------------|----------------------|--------------------------------|
|                           | 010,465,415          |                                |
| Size<br>Coverage          | 210x65x15<br>60 p/m2 | 01634 757191                   |
| Freeze Thaw               | F2                   | info@pilgrimbricksandtiles.com |
| Soluble Salts             | S2                   | www.pilgrimbricksandtiles.com  |